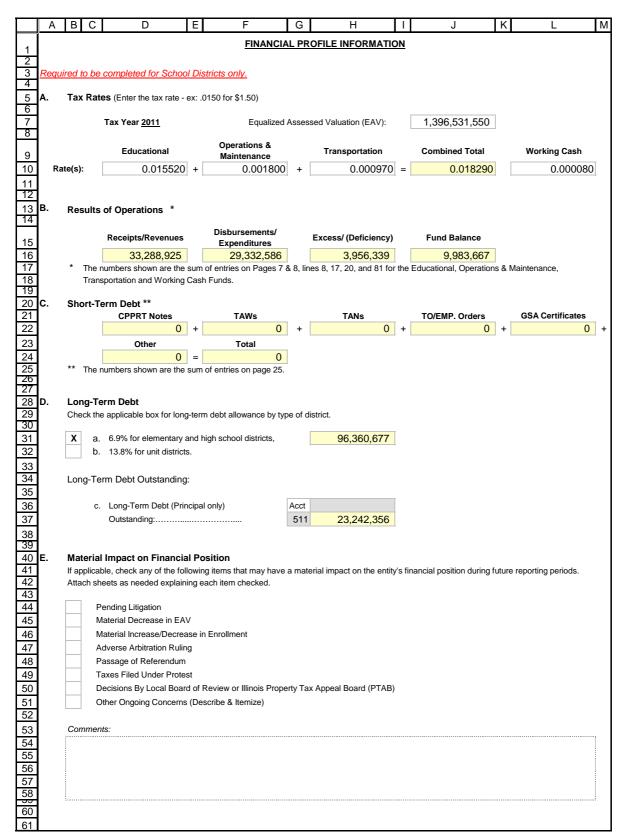

Signature

mm/dd/yyyy

|          | АВС                | D                                                                                       | E                    | F                                                   | G                | Н                             | 1             | К            | L M               | Ν              | 0           | FQ        |
|----------|--------------------|-----------------------------------------------------------------------------------------|----------------------|-----------------------------------------------------|------------------|-------------------------------|---------------|--------------|-------------------|----------------|-------------|-----------|
| 1        |                    | •                                                                                       |                      |                                                     |                  |                               |               |              |                   |                |             |           |
| 2        |                    |                                                                                         |                      | D FINANCIAL PROFIL                                  |                  |                               |               |              |                   |                |             |           |
| 3<br>4   |                    |                                                                                         | (Go to the following | g website for reference to<br>www.isbe.net/sfms/p/r |                  | l Profile)                    |               |              |                   |                |             |           |
| 4        |                    |                                                                                         |                      | www.isbe.net/sims/p/                                | <u>Srome.num</u> |                               |               |              |                   |                |             |           |
| 6        |                    |                                                                                         |                      |                                                     |                  |                               |               |              |                   |                |             |           |
| 7        | District Name      | Mundelein Consolidated High School Dis                                                  | trict 120            |                                                     |                  |                               |               |              |                   |                |             |           |
| 8        | District Code:     | 5                                                                                       |                      |                                                     |                  |                               |               |              |                   |                |             |           |
| 9        | County Name        | Lake                                                                                    |                      |                                                     |                  |                               |               |              |                   |                |             |           |
| 10       |                    |                                                                                         |                      |                                                     |                  |                               |               |              |                   |                |             |           |
| 11       | 1. Fund Balance t  |                                                                                         |                      |                                                     |                  | Total                         |               | Ratio        | Score             |                |             | 4         |
| 12<br>13 |                    | Balance (P8, Cells C81, D81, F81 & I81)                                                 |                      | 0, 20, 40, 70 + (50 & 80 if negati                  | ive)             | 9,983,667.00                  |               | 0.307        | Weight            |                |             | 35        |
| 13       |                    | Revenues (P7, Cell C8, D8, F8 & I8)<br>Debt Pledged to Other Funds (P8, Cell C54 thru D |                      | 10, 20, 40, & 70,<br>Funds 10 & 20                  |                  | 32,491,596.00<br>(797,329.00  |               |              | Value             |                | 1.          | 40        |
| 15       |                    | 7, C:D61, C:D65, C:D69 and C:D73)                                                       |                      |                                                     |                  | (101,020.00                   | 0)            |              |                   |                |             |           |
| 16       | 2. Expenditures to |                                                                                         |                      |                                                     |                  | Total                         |               | Ratio        | Score             |                |             | 4         |
| 17       |                    | Expenditures (P7, Cell C17, D17, F17, I17)                                              | Funds 1              | 0, 20 & 40                                          |                  | 29,332,586.00                 | 0             | 0.903        | Adjustment        |                |             | 0         |
| 18       |                    | Revenues (P7, Cell C8, D8, F8, & I8)                                                    |                      | 0, 20, 40 & 70,                                     |                  | 32,491,596.00                 |               |              | Weight            |                | 0.          | 35        |
| 19<br>20 |                    | Debt Pledged to Other Funds (P8, Cell C54 thru D<br>7, C:D61, C:D65, C:D69 and C:D73)   | (4) Minus F          | unds 10 & 20                                        |                  | (797,329.00                   | 0)            | 0            | Value             |                | 1           | 40        |
| 21       | Possible Adjustme  |                                                                                         |                      |                                                     |                  |                               |               | 0            | value             |                | 1.          | 40        |
| 22       |                    |                                                                                         |                      |                                                     |                  |                               |               |              |                   |                |             |           |
| 23       | 3. Days Cash on H  |                                                                                         |                      |                                                     |                  | Total                         |               | Days         | Score             |                |             | 4         |
| 24       |                    | & Investments (P5, Cell C4, D4, F4, I4 & C5, D5, F                                      | ,                    | 0, 20 40 & 70                                       |                  | 22,542,165.00                 |               | 276.66       | Weight            |                |             | 10        |
| 25<br>26 | Total Sum of Direc | Expenditures (P7, Cell C17, D17, F17 & I17)                                             | Funds 1              | 0, 20, 40 divided by 360                            |                  | 81,479.4                      | 1             |              | Value             |                | 0.          | 40        |
| 20       | A Percent of Shor  | -Term Borrowing Maximum Remaining:                                                      |                      |                                                     |                  | Total                         |               | Percent      | Score             |                |             | 4         |
| 28       |                    | arrants Borrowed (P25, Cell F6-7 & F11)                                                 | Funds 1              | 0, 20 & 40                                          |                  | 0.00                          | 0             | 100.00       | Weight            |                | 0.          | 10        |
| 28<br>29 | EAV x 85% x Com    | bined Tax Rates (P3, Cell J7 and J10)                                                   | (.85 x E             | AV) x Sum of Combined Tax Ra                        | ates             | 21,711,177.74                 | 4             |              | Value             |                | 0.          | 40        |
| 30       |                    |                                                                                         |                      |                                                     |                  |                               |               |              |                   |                |             |           |
| 31<br>32 | -                  | -Term Debt Margin Remaining:                                                            |                      |                                                     |                  | Total                         | <u>^</u>      | Percent      | Score             |                |             | 4         |
| 33       | 0                  | utstanding (P3, Cell H37)<br>ebt Allowed (P3, Cell H31)                                 |                      |                                                     |                  | 23,242,356.00<br>96,360,676.9 |               | 75.87        | Weight<br>Value   |                |             | 10<br>40  |
| 34       | Total Long Term E  |                                                                                         |                      |                                                     |                  | 30,300,070.3                  | 0             |              | Value             |                | 0.          | 40        |
| 35       |                    |                                                                                         |                      |                                                     |                  |                               |               | Total I      | Profile Score     | e:             | 4.0         | 00 *      |
| 35<br>36 |                    |                                                                                         |                      |                                                     |                  |                               |               |              |                   |                |             |           |
| 37       |                    |                                                                                         |                      |                                                     |                  | Estimated 20 <sup>-</sup>     | 13 Financ     | ial Profile  | e Designatio      | n: <u>RECO</u> | GNITIO      | N         |
| 38       |                    |                                                                                         |                      |                                                     |                  |                               |               |              |                   |                |             |           |
| 39       |                    |                                                                                         |                      |                                                     |                  | al Profile Score ma           |               |              |                   |                |             |           |
| 40       |                    |                                                                                         |                      |                                                     |                  | rmation, page 3 ar            | nd by the tim | ing of manda | ted categorical p | payments. F    | -inal score | e will be |
| 41       |                    |                                                                                         |                      |                                                     | calc             | ulated by ISBE.               |               |              |                   |                |             |           |