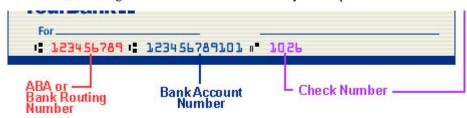

Below is a sample check MICR line, detailing where the information necessary to complete this form can be found: