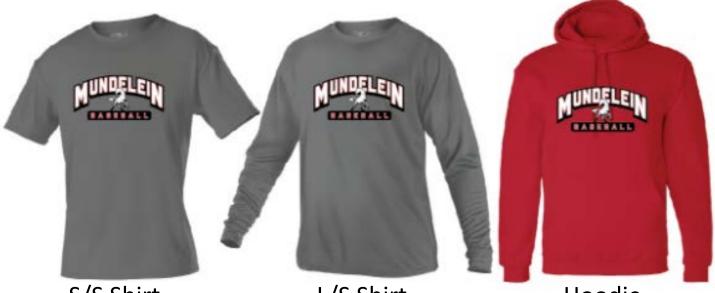

## Mundelein Baseball Riddell Team Package

S/S Shirt (Graphite)

L/S Shirt (Graphite)

Hoodie (Red)

Sweats (Black)

Shorts (Black)

Custom Peeloutz (Decals)